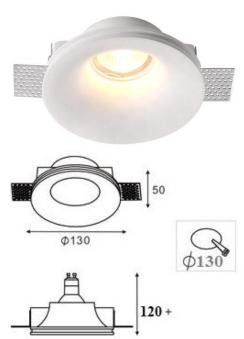

## **Technical Data Sheet**

Trimless Ceiling Down light, model Rounda Requires GU10 lamp, AC220-240V, max. 35W (not included)

Perfect for LED lamps GU10 Dimensions: 130mm×50mm

Height including the electrical part: 120mm

Cutout hole: 132mm×132mm

Thickness of plasterboards: adjustable metal brackets to

different thicknesses Material: gypsum, metal

Finish: manual polished silky surface

Colour: white, can be painted with mural paints