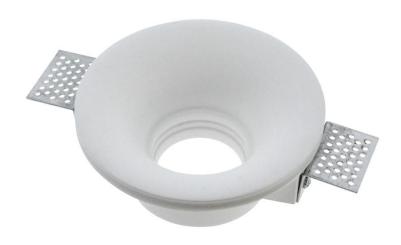

## **Technical Data Sheet**

Trimless Ceiling Down light, model Rounda Requires GU10 lamp, AC220-240V, max. 35W (not included)

Perfect for LED lamps GU10 Dimensions: 130mm×50mm

Height including the electrical part: 120mm

Cutout hole: 132mm×132mm

Thickness of plasterboards: adjustable metal brackets to

different thicknesses Material: gypsum, metal

Finish: manual polished silky surface

Colour: white, can be painted with mural paints

IP Rating: IP20 Weight: 0.4kg

User-friendly, simple maintenance, easy to change bulbs

Safe packing

GU10 lamp holder included in packing