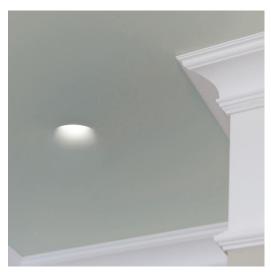

## TRIMLESS GYPSUM DOWNLIGHT

MODEL: ROUNDA

## **Technical Data Sheet**

Trimless Ceiling Down light, model Rounda Requires GU10 lamp, AC220-240V, max. 35W (not included)

Perfect for LED lamps GU10 Dimensions: 130mm×50mm

Height including the electrical part: 120mm